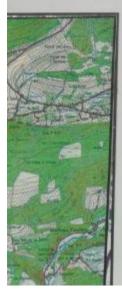

## Points de départ des promenades pédestres Vertrek van de wandelingen voor lopers

(toutes les promenades sont en boucle)

Anhée : départ place communale Anneyoie : 7 Meuses départ place du ballodeme (bord de Meuse) les autres place de l'église. Bioul : Place Vaxelaire. Denée : Place de l'église. Haut-le-Wastia : Place des Français. Maredret : Rue des Artisans. Sosoye : Pont sur la Molignée. Warnant : Pont de l'église. Falaën : Château-Ferme <u>Concepteur</u>: Syndicat d'initiative d'Anhée. <u>Balisage</u>: Syndicat d'initiative d'Anhée. <u>Siège social</u>: Adm. Communale d'Anhée - 5537 Anhée - 082/61.12.61. <u>Siège d'activité</u>: Syndicat d'initiative de Anhée-Meuse-Molignée. <u>D'avril à fin septembre</u>: 8, rue de la Molignée - 5537 Anhée - 082/61.39.00. <u>D'octobre à fin mars</u>: 6, place communale - 5537 Anhée - 082/61.12.61.