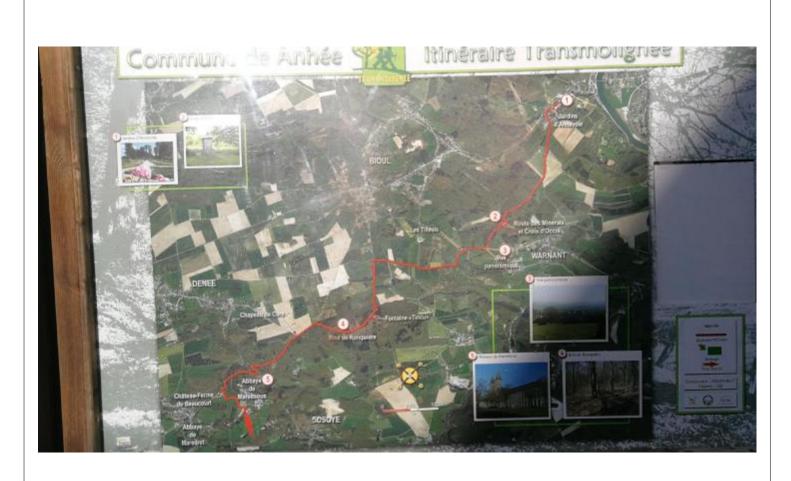

## Points de départ des promenades pédestres Vertrek van de wandelingen voor lopers

(toutes les promenades sont en boucle)

Anhée : départ place communale Anneyoie : 7 Meuses départ place du ballodeme (bord de Meuse) les autres place de l'église. Bioul : Place Vaxelaire. Denée : Place de l'église. Haut-le-Wastia : Place des Français. Maredret : Rue des Artisans. Sosoye : Pont sur la Molignée. Warnant : Pont de l'église. Falaën : Château-Ferme <u>Concepteur</u>: Syndicat d'initiative d'Anhée. <u>Balisage</u>: Syndicat d'initiative d'Anhée. <u>Siège social</u>: Adm. Communale d'Anhée - 5537 Anhée - 082/61.12.61. <u>Siège d'activité</u>: Syndicat d'initiative de Anhée-Meuse-Molignée. <u>D'avril à fin septembre</u>: 8, rue de la Molignée - 5537 Anhée - 082/61.39.00. <u>D'octobre à fin mars</u>: 6, place communale - 5537 Anhée - 082/61.12.61.

<u>Ontwerper</u> : Syndicat d'initiative d'Anhée. <u>Bebakening</u> : Syndicat d'initiative d'Anhée. <u>Maatschappefijke zetel</u> ; Adm. Communale d'Anhée - 082/61.12.61. <u>Bedrijfsorganisatie</u> : Syndicat d'initiative d'Anhée-Meuse-Malignée. <u>Van april tot einde september</u> ; 8, rue de la Molignée - 5537 Anhée - 082/61.39.00. <u>Van Oktober tot einde maart</u> ; 6, place communale - 5537 Anhée - 082/61.12.61.