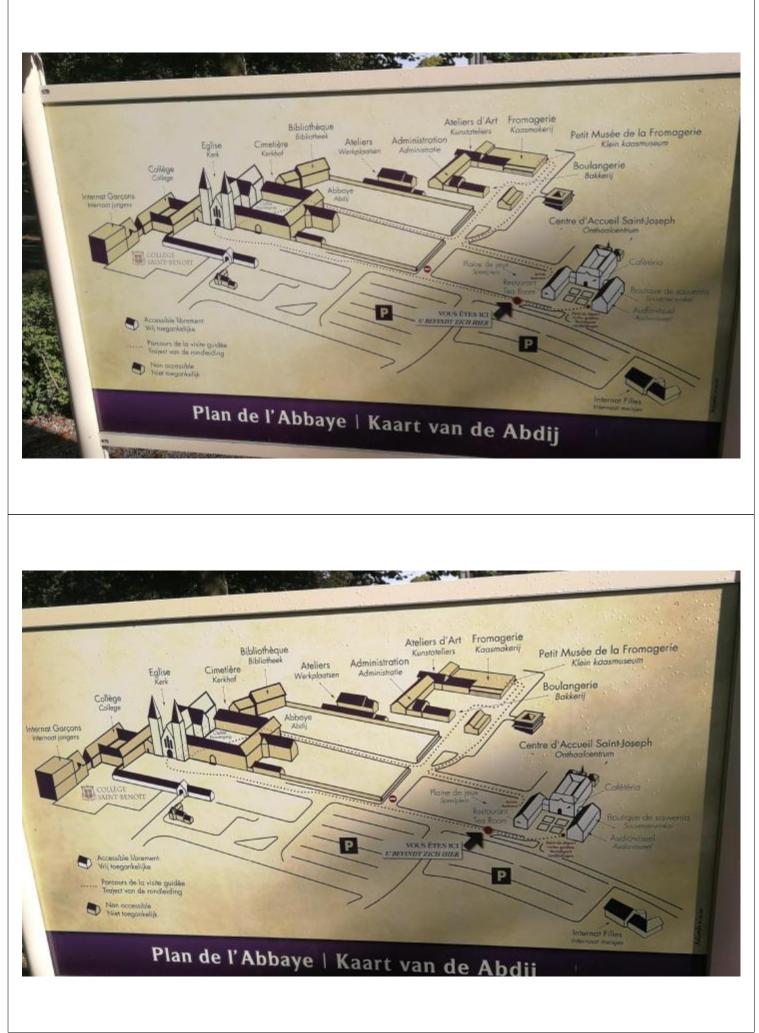

## info\_Maredsous08



## U MINISTÈRE DE LA RÉGION WALLONNE



## Points de départ des promenades pédestres Vertrek van de wandelingen voor lopers

(toutes les promenades sont en boucle)

Anhée : départ place communale Anneyoie : 7 Meuses départ place du ballodeme (bord de Meuse) les autres place de l'église. Bioul : Place Vaxelaire. Denée : Place de l'église. Haut-le-Wastia : Place des Français. Maredret : Rue des Artisans. Sosoye : Pont sur la Molignée. Warnant : Pont de l'église. Falaën : Château-Ferme <u>Concepteur</u>: Syndicat d'initiative d'Anhée. <u>Balisage</u>: Syndicat d'initiative d'Anhée. <u>Siège social</u>: Adm. Communale d'Anhée - 5537 Anhée - 082/61.12.61. <u>Siège d'activité</u>: Syndicat d'initiative de Anhée-Meuse-Molignée. <u>D'avril à fin septembre</u>: 8, rue