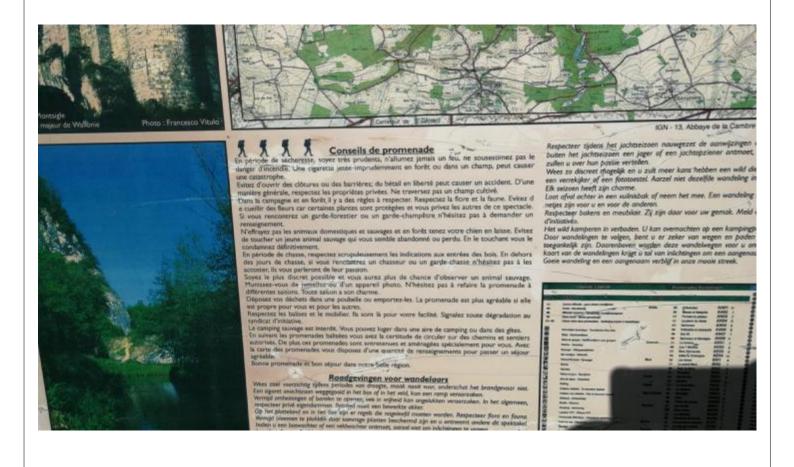

## Points de départ des promenades pédestres Vertrek van de wandelingen voor lopers

(toutes les promenades sont en boucle)

Anhée : départ place communale Anneyoie : 7 Meuses départ place du ballodeme (bord de Meuse) les autres place de l'église. Bioul : Place Vaxelaire. Denée : Place de l'église. Haut-le-Wastia : Place des Français. Maredret : Rue des Artisans. Sosoye : Pont sur la Molignée. Warnant : Pont de l'église. Falaën : Château-Ferme <u>Concepteur</u>: Syndicat d'initiative d'Anhée. <u>Balisage</u>: Syndicat d'initiative d'Anhée. <u>Siège social</u>: Adm. Communale d'Anhée - 5537 Anhée - 082/61.12.61. <u>Siège d'activité</u>: Syndicat d'initiative de Anhée-Meuse-Molignée. <u>D'avril à fin septembre</u>: 8, rue de la Molignée - 5537 Anhée - 082/61.39.00. <u>D'octobre à fin mars</u>: 6, place communale - 5537 Anhée - 082/61.12.61.

<u>Ontwerper</u> : Syndicat d'initiative d'Anhée. <u>Bebakening</u> : Syndicat d'initiative d'Anhée. <u>Maatschappefijke zetel</u> ; Adm. Communale d'Anhée - 082/61.12.61. <u>Bedrijfsorganisatie</u> : Syndicat d'initiative d'Anhée-Meuse-Malignée. <u>Van april tot einde september</u> ; 8, rue de la Molignée - 5537 Anhée - 082/61.39.00. <u>Van Oktober tot einde maart</u> ; 6, place communale - 5537 Anhée - 082/61.12.61.